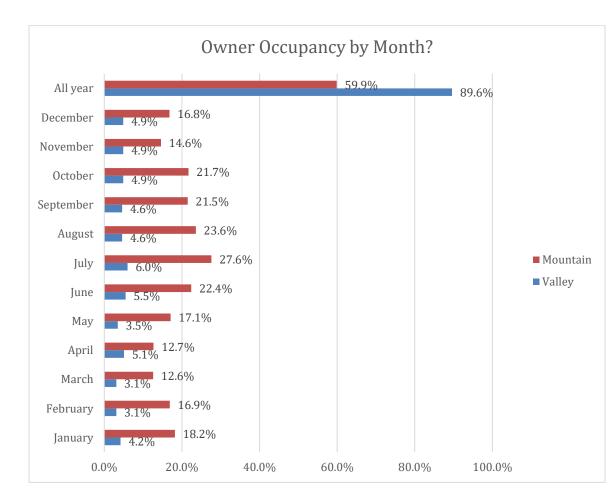

Demographics

\*Note – Survey responses were not limited to only one per household. The survey allowed up to 2 responses per property/household, giving spouses an opportunity to provide individual comments on amenity use, improvements, etc. Approximately 13% of the responses collected were second responses. The "household" numbers represent the reduction of overall numbers by this 13% estimate.