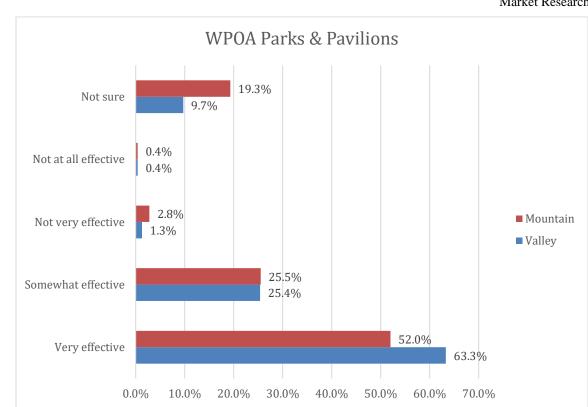

y one per household. The survey allowed up to 2 responses per property/household, giving spouses an opportunity to provide individual comments on amenity use, improvements, etc. Approximately 13% of the responses collected were second responses. The "household" numbers represent the reduction of overall numbers by this 13% estimate.

































ZOGBY ANALYTICS Excellence Since 1984

















#### WPOA

Page 12





20.0

10.0

30.0

40.0

50.0

60.0

70.0

80.0

90.0

0.0%







Page 14





20.0

30.0

10.0

0.09

50.0

40.0

60.0

70.0

80.0













WPOA







Page 18





ZOGBY ANALYTICS Excellence Since 1984

















































### WPOA Operations



















ZOGBY ANALYTICS Excellence Since 1984























## Covenant Changes, Short Term Rentals & WPOA Oversight

















Polling



Page 40





### Amenities & Potential Improvements