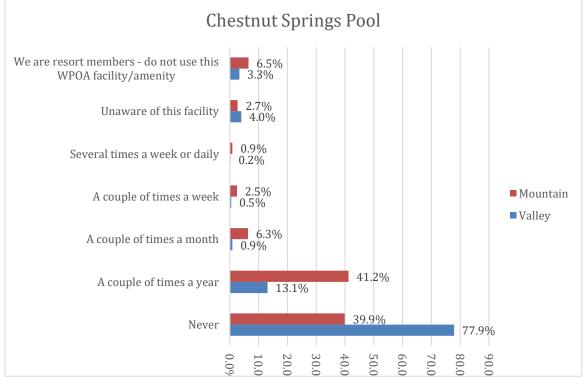

#### WPOA

Page 12

20.0

10.0

30.0

40.0

50.0

60.0

70.0

80.0

90.0

0.0%

Page 14

20.0

30.0

10.0

0.09

50.0

40.0

60.0

70.0

80.0

WPOA

Page 18