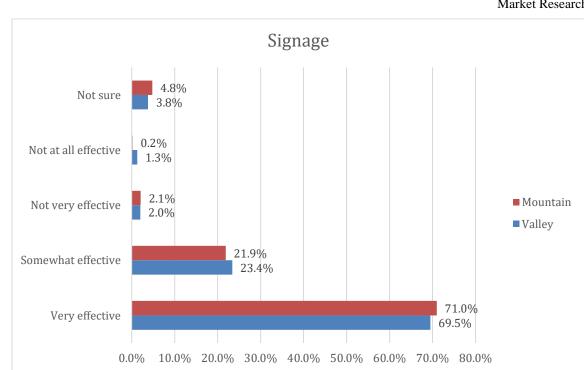

mographics

\*Note – Survey responses were not limited to only one per household. The survey allowed up to 2 responses per property/household, giving spouses an opportunity to provide individual comments on amenity use, improvements, etc. Approximately 13% of the responses collected were second responses. The "household" numbers represent the reduction of overall numbers by this 13% estimate.

































ZOGBY ANALYTICS Excellence Since 1984

















#### WPOA

Page 12





20.0

10.0

30.0

40.0

50.0

60.0

70.0

80.0

90.0

0.0%







Page 14





20.0

30.0

10.0

0.09

50.0

40.0

60.0

70.0

80.0













WPOA







Page 18





ZOGBY ANALYTICS Excellence Since 1984

















































### WPOA Operations



















ZOGBY ANALYTICS Excellence Since 1984























## Covenant Changes, Short Term Rentals & WPOA Oversight

















Polling



Page 40





### Amenities & Potential Improvements