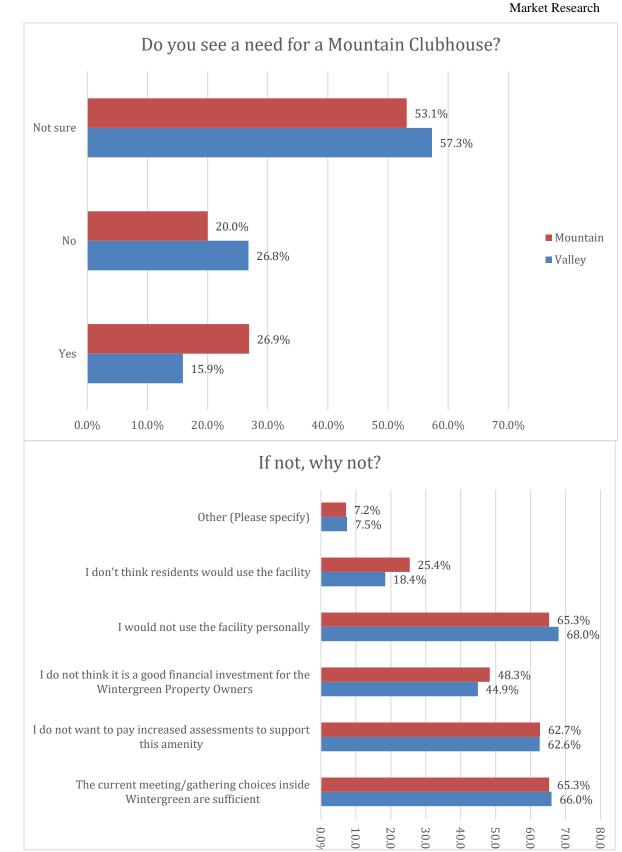

7   |
| VIII. Amenities & Potential Improvements                   | 41   |





Demographics

\*Note – Survey responses were not limited to only one per household. The survey allowed up to 2 responses per property/household, giving spouses an opportunity to provide individual comments on amenity use, improvements, etc. Approximately 13% of the responses collected were second responses. The "household" numbers represent the reduction of overall numbers by this 13% estimate.

































ZOGBY ANALYTICS Excellence Since 1984

















#### WPOA

Page 12





20.0

10.0

30.0

40.0

50.0

60.0

70.0

80.0

90.0

0.0%







Page 14





20.0

30.0

10.0

0.09

50.0

40.0

60.0

70.0

80.0













WPOA







Page 18





ZOGBY ANALYTICS Excellence Since 1984

















































### WPOA Operations



















ZOGBY ANALYTICS Excellence Since 1984























## Covenant Changes, Short Term Rentals & WPOA Oversight

















Polling



Page 40





### Amenities & Potential Improvements