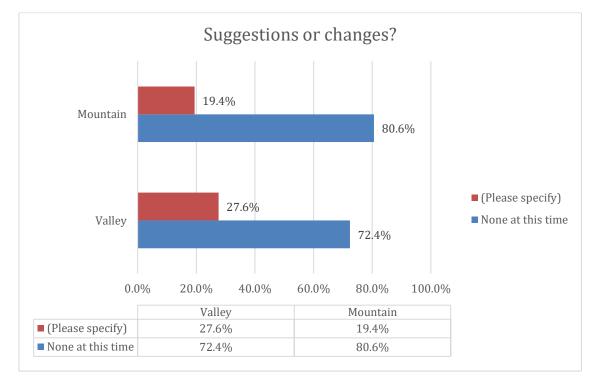

#### WPOA

Page 12

20.0

10.0

30.0

40.0

50.0

60.0

70.0

80.0

90.0

0.0%

Page 14

20.0

30.0

10.0

0.09

50.0

40.0

60.0

70.0

80.0

WPOA

Page 18