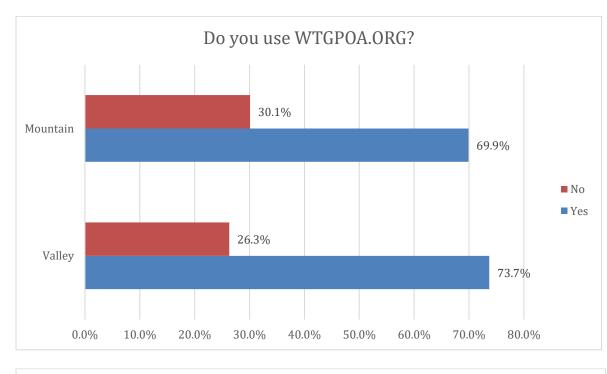

l Improvements                   | 41   |





Demographics

\*Note – Survey responses were not limited to only one per household. The survey allowed up to 2 responses per property/household, giving spouses an opportunity to provide individual comments on amenity use, improvements, etc. Approximately 13% of the responses collected were second responses. The "household" numbers represent the reduction of overall numbers by this 13% estimate.

































ZOGBY ANALYTICS Excellence Since 1984

















#### WPOA

Page 12





20.0

10.0

30.0

40.0

50.0

60.0

70.0

80.0

90.0

0.0%







Page 14





20.0

30.0

10.0

0.09

50.0

40.0

60.0

70.0

80.0













WPOA







Page 18





ZOGBY ANALYTICS Excellence Since 1984

















































### WPOA Operations



















ZOGBY ANALYTICS Excellence Since 1984























## Covenant Changes, Short Term Rentals & WPOA Oversight

















Polling



Page 40





### Amenities & Potential Improvements