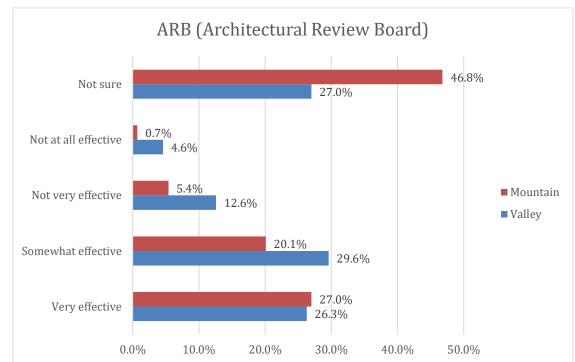

not limited to only one per household. The survey allowed up to 2 responses per property/household, giving spouses an opportunity to provide individual comments on amenity use, improvements, etc. Approximately 13% of the responses collected were second responses. The "household" numbers represent the reduction of overall numbers by this 13% estimate.

































ZOGBY ANALYTICS Excellence Since 1984

















#### WPOA

Page 12





20.0

10.0

30.0

40.0

50.0

60.0

70.0

80.0

90.0

0.0%







Page 14





20.0

30.0

10.0

0.09

50.0

40.0

60.0

70.0

80.0













WPOA







Page 18





ZOGBY ANALYTICS Excellence Since 1984

















































### WPOA Operations



















ZOGBY ANALYTICS Excellence Since 1984























## Covenant Changes, Short Term Rentals & WPOA Oversight

















Polling



Page 40





### Amenities & Potential Improvements