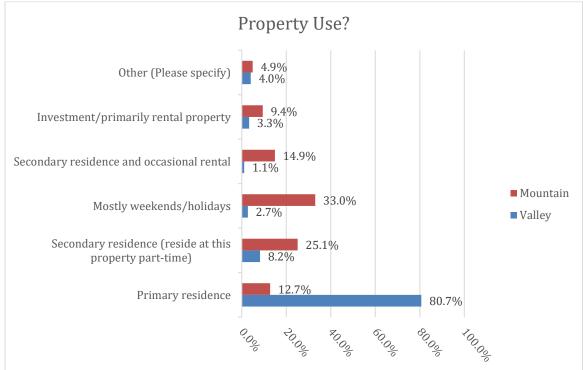

Demographics

\*Note – Survey responses were not limited to only one per household. The survey allowed up to 2 responses per property/household, giving spouses an opportunity to provide individual comments on amenity use, improvements, etc. Approximately 13% of the responses collected were second responses. The "household" numbers represent the reduction of overall numbers by this 13% estimate.