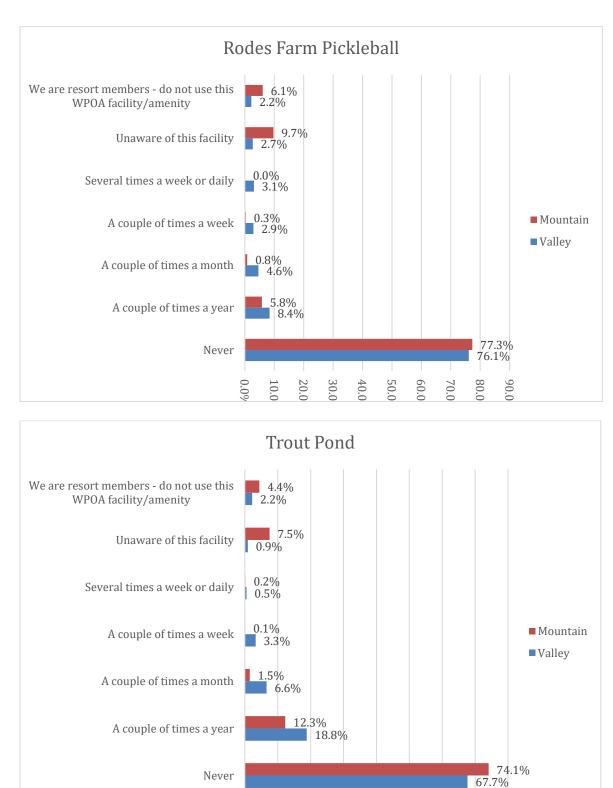

#### WPOA

Page 12

20.0

10.0

30.0

40.0

50.0

60.0

70.0

80.0

90.0

0.0%

Page 14

20.0

30.0

10.0

0.09

50.0

40.0

60.0

70.0

80.0

WPOA

Page 18