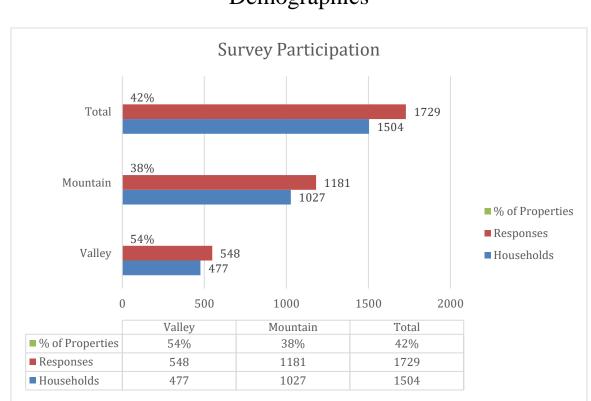

Demographics

\*Note – Survey responses were not limited to only one per household. The survey allowed up to 2 responses per property/household, giving spouses an opportunity to provide individual comments on amenity use, improvements, etc. Approximately 13% of the responses collected were second responses. The "household" numbers represent the reduction of overall numbers by this 13% estimate.