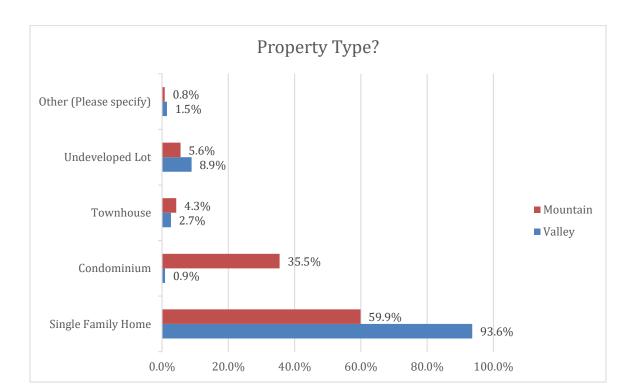

Demographics

\*Note – Survey responses were not limited to only one per household. The survey allowed up to 2 responses per property/household, giving spouses an opportunity to provide individual comments on amenity use, improvements, etc. Approximately 13% of the responses collected were second responses. The "household" numbers represent the reduction of overall numbers by this 13% estimate.