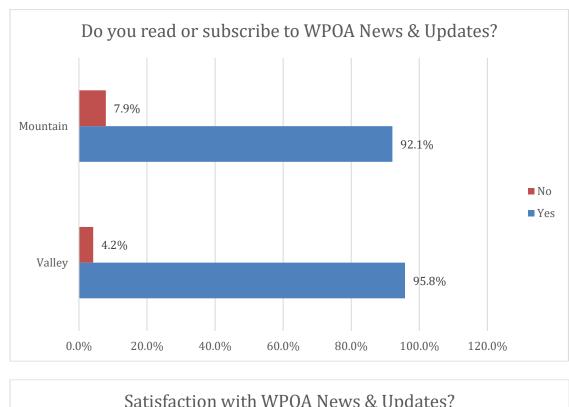

& Potential Improvements                   | 41   |





Demographics

\*Note – Survey responses were not limited to only one per household. The survey allowed up to 2 responses per property/household, giving spouses an opportunity to provide individual comments on amenity use, improvements, etc. Approximately 13% of the responses collected were second responses. The "household" numbers represent the reduction of overall numbers by this 13% estimate.

































ZOGBY ANALYTICS Excellence Since 1984

















#### WPOA

Page 12





20.0

10.0

30.0

40.0

50.0

60.0

70.0

80.0

90.0

0.0%







Page 14





20.0

30.0

10.0

0.09

50.0

40.0

60.0

70.0

80.0













WPOA







Page 18





ZOGBY ANALYTICS Excellence Since 1984

















































### WPOA Operations



















ZOGBY ANALYTICS Excellence Since 1984























## Covenant Changes, Short Term Rentals & WPOA Oversight

















Polling



Page 40





### Amenities & Potential Improvements