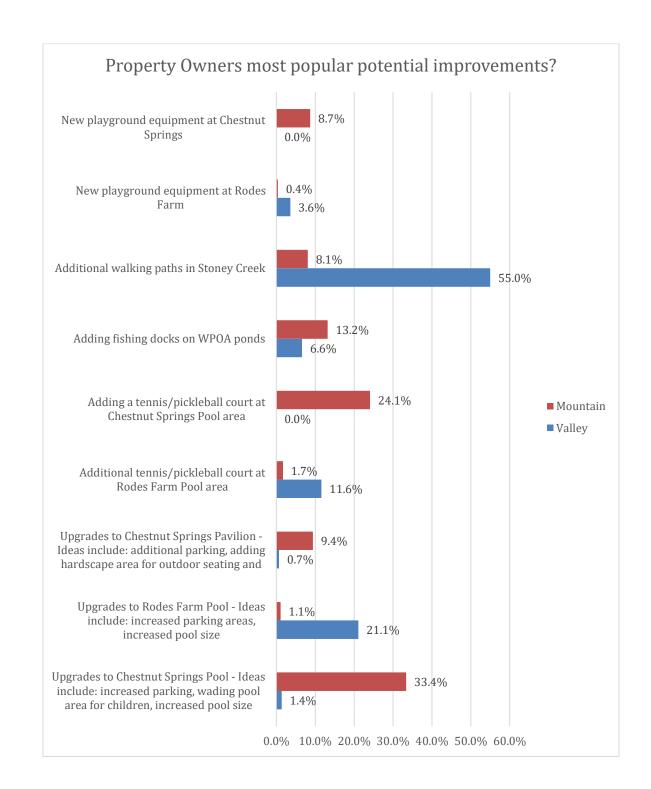

n amenity use, improvements, etc. Approximately 13% of the responses collected were second responses. The "household" numbers represent the reduction of overall numbers by this 13% estimate.

































ZOGBY ANALYTICS Excellence Since 1984

















#### WPOA

Page 12





20.0

10.0

30.0

40.0

50.0

60.0

70.0

80.0

90.0

0.0%







Page 14





20.0

30.0

10.0

0.09

50.0

40.0

60.0

70.0

80.0













WPOA







Page 18





ZOGBY ANALYTICS Excellence Since 1984

















































### WPOA Operations



















ZOGBY ANALYTICS Excellence Since 1984























## Covenant Changes, Short Term Rentals & WPOA Oversight

















Polling



Page 40





### Amenities & Potential Improvements