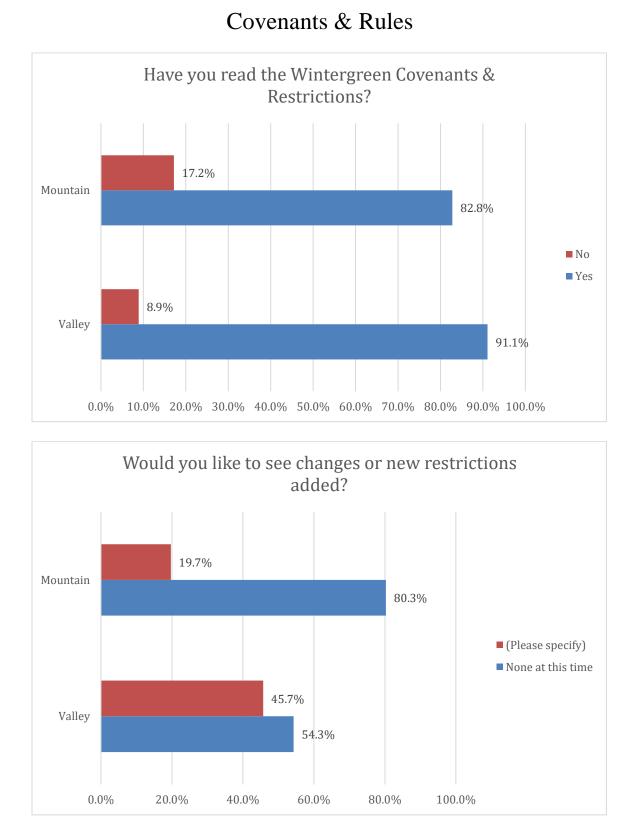

|
| VIII. Amenities & Potential Improvements                   | 41   |





Demographics

\*Note – Survey responses were not limited to only one per household. The survey allowed up to 2 responses per property/household, giving spouses an opportunity to provide individual comments on amenity use, improvements, etc. Approximately 13% of the responses collected were second responses. The "household" numbers represent the reduction of overall numbers by this 13% estimate.

































ZOGBY ANALYTICS Excellence Since 1984

















#### WPOA

Page 12





20.0

10.0

30.0

40.0

50.0

60.0

70.0

80.0

90.0

0.0%







Page 14





20.0

30.0

10.0

0.09

50.0

40.0

60.0

70.0

80.0













WPOA







Page 18





ZOGBY ANALYTICS Excellence Since 1984

















































### WPOA Operations



















ZOGBY ANALYTICS Excellence Since 1984























## Covenant Changes, Short Term Rentals & WPOA Oversight

















Polling



Page 40





### Amenities & Potential Improvements