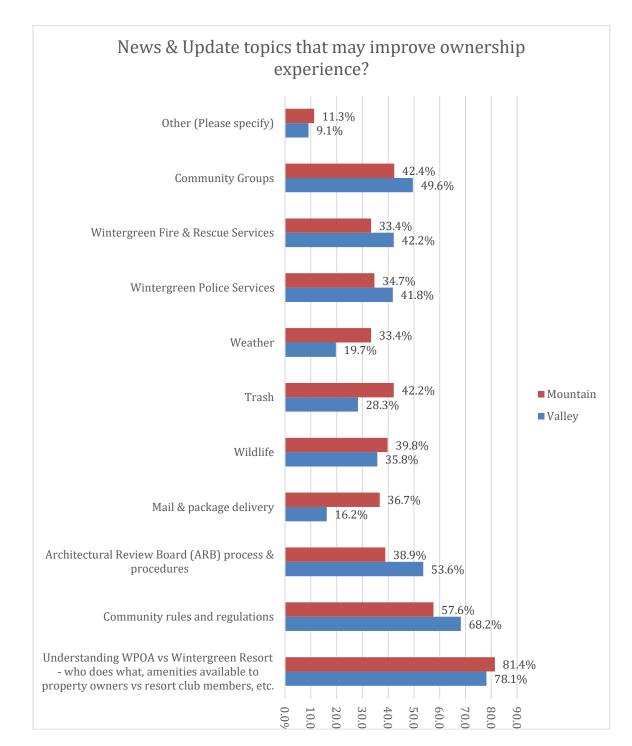

ovements                   | 41   |





Demographics

\*Note – Survey responses were not limited to only one per household. The survey allowed up to 2 responses per property/household, giving spouses an opportunity to provide individual comments on amenity use, improvements, etc. Approximately 13% of the responses collected were second responses. The "household" numbers represent the reduction of overall numbers by this 13% estimate.

































ZOGBY ANALYTICS Excellence Since 1984

















#### WPOA

Page 12





20.0

10.0

30.0

40.0

50.0

60.0

70.0

80.0

90.0

0.0%







Page 14





20.0

30.0

10.0

0.09

50.0

40.0

60.0

70.0

80.0













WPOA







Page 18





ZOGBY ANALYTICS Excellence Since 1984

















































### WPOA Operations



















ZOGBY ANALYTICS Excellence Since 1984























## Covenant Changes, Short Term Rentals & WPOA Oversight

















Polling



Page 40





### Amenities & Potential Improvements