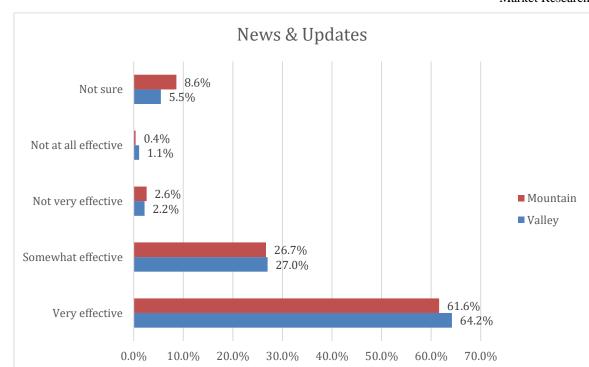

to only one per household. The survey allowed up to 2 responses per property/household, giving spouses an opportunity to provide individual comments on amenity use, improvements, etc. Approximately 13% of the responses collected were second responses. The "household" numbers represent the reduction of overall numbers by this 13% estimate.

































ZOGBY ANALYTICS Excellence Since 1984

















#### WPOA

Page 12





20.0

10.0

30.0

40.0

50.0

60.0

70.0

80.0

90.0

0.0%







Page 14





20.0

30.0

10.0

0.09

50.0

40.0

60.0

70.0

80.0













WPOA







Page 18





ZOGBY ANALYTICS Excellence Since 1984

















































### WPOA Operations



















ZOGBY ANALYTICS Excellence Since 1984























## Covenant Changes, Short Term Rentals & WPOA Oversight

















Polling



Page 40





### Amenities & Potential Improvements