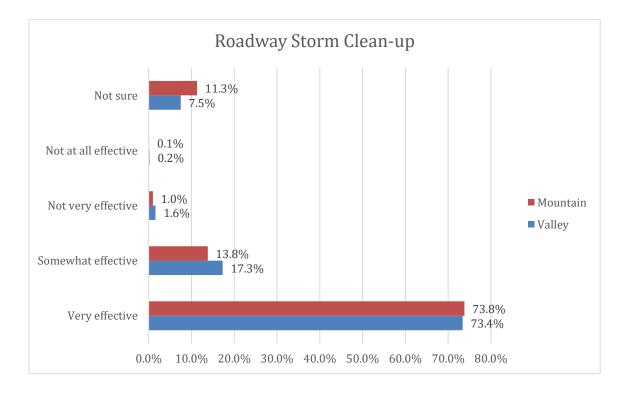

only one per household. The survey allowed up to 2 responses per property/household, giving spouses an opportunity to provide individual comments on amenity use, improvements, etc. Approximately 13% of the responses collected were second responses. The "household" numbers represent the reduction of overall numbers by this 13% estimate.

































ZOGBY ANALYTICS Excellence Since 1984

















#### WPOA

Page 12





20.0

10.0

30.0

40.0

50.0

60.0

70.0

80.0

90.0

0.0%







Page 14





20.0

30.0

10.0

0.09

50.0

40.0

60.0

70.0

80.0













WPOA







Page 18





ZOGBY ANALYTICS Excellence Since 1984

















































### WPOA Operations



















ZOGBY ANALYTICS Excellence Since 1984























## Covenant Changes, Short Term Rentals & WPOA Oversight

















Polling



Page 40





### Amenities & Potential Improvements