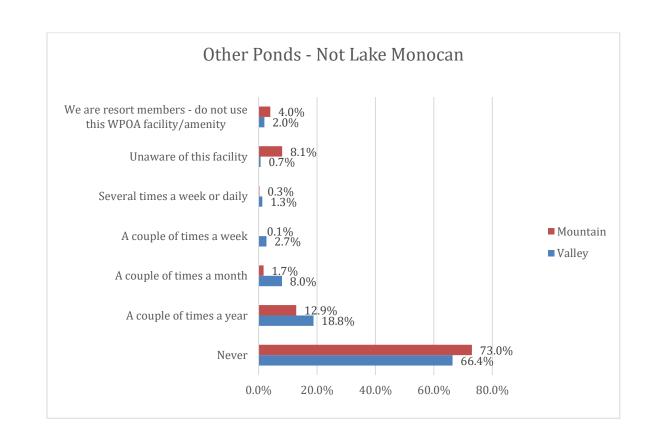

#### WPOA

Page 12

20.0

10.0

30.0

40.0

50.0

60.0

70.0

80.0

90.0

0.0%

Page 14

20.0

30.0

10.0

0.09

50.0

40.0

60.0

70.0

80.0

WPOA

Page 18