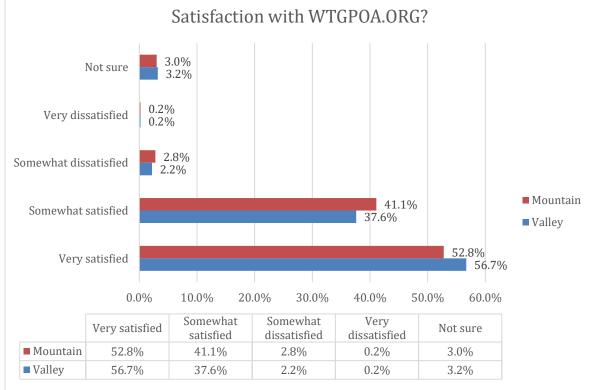

Improvements                   | 41   |





Demographics

\*Note – Survey responses were not limited to only one per household. The survey allowed up to 2 responses per property/household, giving spouses an opportunity to provide individual comments on amenity use, improvements, etc. Approximately 13% of the responses collected were second responses. The "household" numbers represent the reduction of overall numbers by this 13% estimate.

































ZOGBY ANALYTICS Excellence Since 1984

















#### WPOA

Page 12





20.0

10.0

30.0

40.0

50.0

60.0

70.0

80.0

90.0

0.0%







Page 14





20.0

30.0

10.0

0.09

50.0

40.0

60.0

70.0

80.0













WPOA







Page 18





ZOGBY ANALYTICS Excellence Since 1984

















































### WPOA Operations



















ZOGBY ANALYTICS Excellence Since 1984























## Covenant Changes, Short Term Rentals & WPOA Oversight

















Polling



Page 40





### Amenities & Potential Improvements