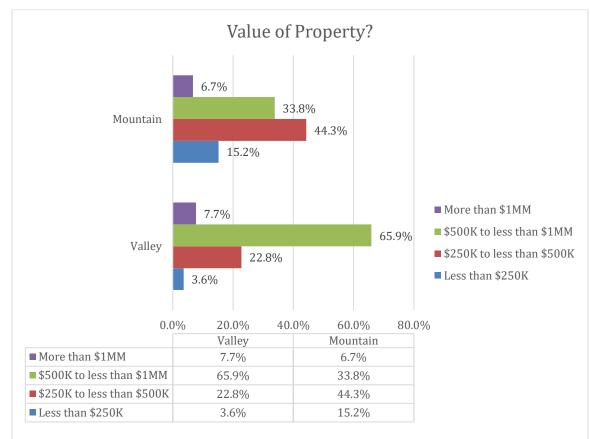

Demographics

\*Note – Survey responses were not limited to only one per household. The survey allowed up to 2 responses per property/household, giving spouses an opportunity to provide individual comments on amenity use, improvements, etc. Approximately 13% of the responses collected were second responses. The "household" numbers represent the reduction of overall numbers by this 13% estimate.