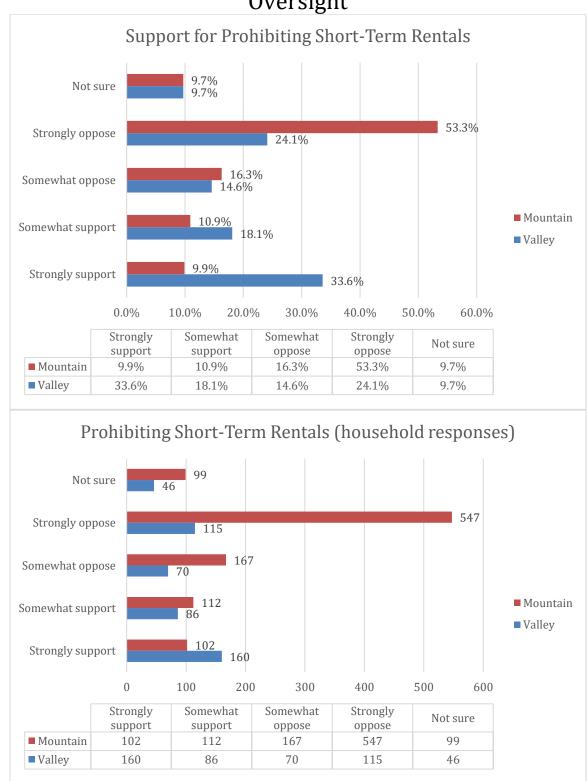

property/household, giving spouses an opportunity to provide individual comments on amenity use, improvements, etc. Approximately 13% of the responses collected were second responses. The "household" numbers represent the reduction of overall numbers by this 13% estimate.

































ZOGBY ANALYTICS Excellence Since 1984

















#### WPOA

Page 12





20.0

10.0

30.0

40.0

50.0

60.0

70.0

80.0

90.0

0.0%







Page 14





20.0

30.0

10.0

0.09

50.0

40.0

60.0

70.0

80.0













WPOA







Page 18





ZOGBY ANALYTICS Excellence Since 1984

















































### WPOA Operations



















ZOGBY ANALYTICS Excellence Since 1984























## Covenant Changes, Short Term Rentals & WPOA Oversight

















Polling



Page 40





### Amenities & Potential Improvements