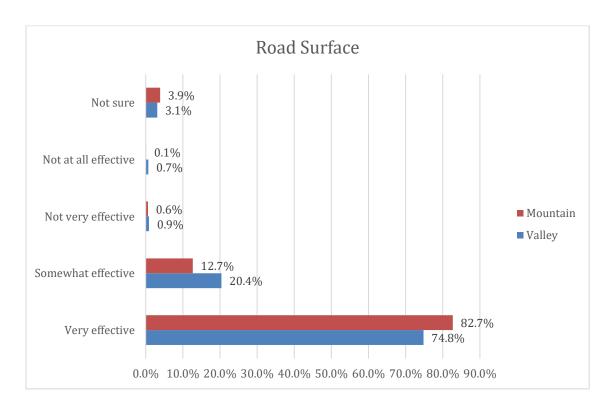

#### WPOA

Page 12

20.0

10.0

30.0

40.0

50.0

60.0

70.0

80.0

90.0

0.0%

Page 14

20.0

30.0

10.0

0.09

50.0

40.0

60.0

70.0

80.0

WPOA

Page 18