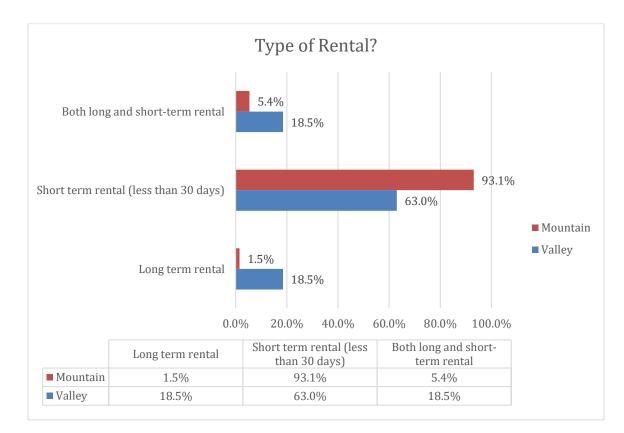

| 2    |
| II. Property & Amenity Usage                               | 8    |
| III. Current Covenants, Rules & Communication              | 21   |
| IV. WPOA Operations                                        | 30   |
| VII. Covenant Changes, Short-Term Rentals & WPOA Oversight | 37   |
| VIII. Amenities & Potential Improvements                   | 41   |





Demographics

\*Note – Survey responses were not limited to only one per household. The survey allowed up to 2 responses per property/household, giving spouses an opportunity to provide individual comments on amenity use, improvements, etc. Approximately 13% of the responses collected were second responses. The "household" numbers represent the reduction of overall numbers by this 13% estimate.

































ZOGBY ANALYTICS Excellence Since 1984

















#### WPOA

Page 12





20.0

10.0

30.0

40.0

50.0

60.0

70.0

80.0

90.0

0.0%







Page 14





20.0

30.0

10.0

0.09

50.0

40.0

60.0

70.0

80.0













WPOA







Page 18





ZOGBY ANALYTICS Excellence Since 1984

















































### WPOA Operations



















ZOGBY ANALYTICS Excellence Since 1984























## Covenant Changes, Short Term Rentals & WPOA Oversight

















Polling



Page 40





### Amenities & Potential Improvements