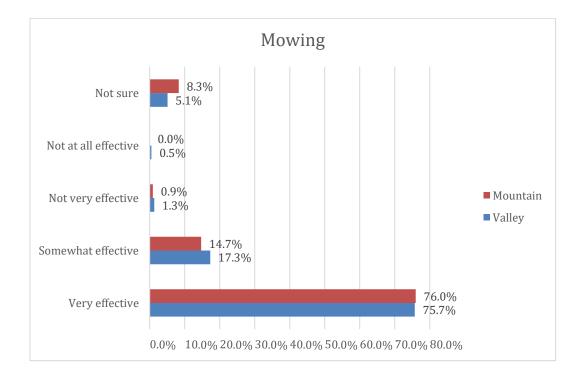

#### WPOA

Page 12

20.0

10.0

30.0

40.0

50.0

60.0

70.0

80.0

90.0

0.0%

Page 14

20.0

30.0

10.0

0.09

50.0

40.0

60.0

70.0

80.0

WPOA

Page 18