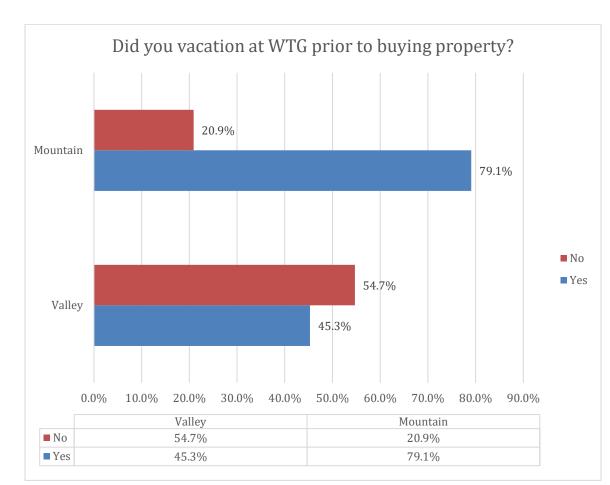

Demographics

\*Note – Survey responses were not limited to only one per household. The survey allowed up to 2 responses per property/household, giving spouses an opportunity to provide individual comments on amenity use, improvements, etc. Approximately 13% of the responses collected were second responses. The "household" numbers represent the reduction of overall numbers by this 13% estimate.