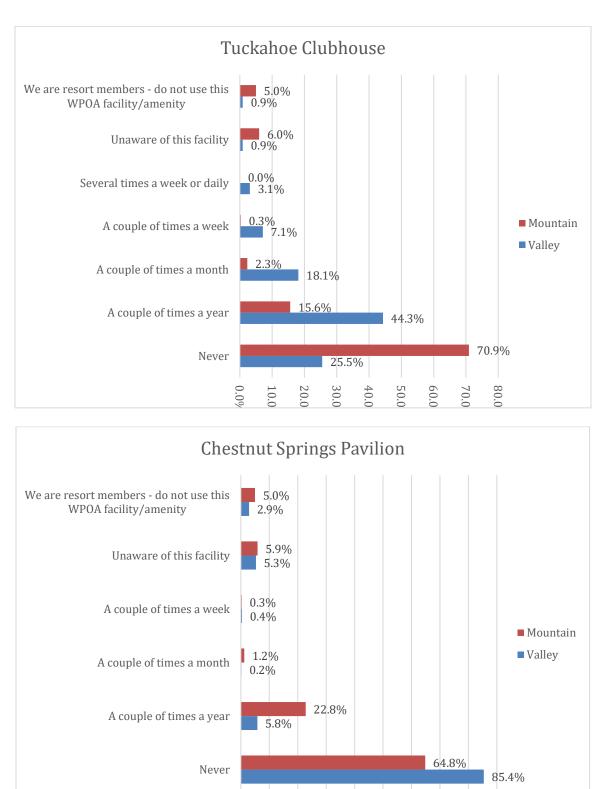

#### WPOA

Page 12

20.0

10.0

30.0

40.0

50.0

60.0

70.0

80.0

90.0

0.0%

Page 14

20.0

30.0

10.0

0.09

50.0

40.0

60.0

70.0

80.0

WPOA

Page 18