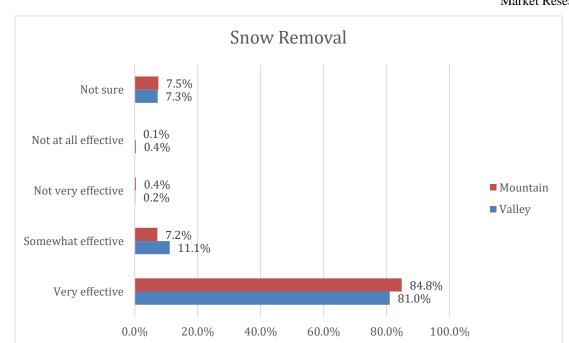

#### WPOA

Page 12

20.0

10.0

30.0

40.0

50.0

60.0

70.0

80.0

90.0

0.0%

Page 14

20.0

30.0

10.0

0.09

50.0

40.0

60.0

70.0

80.0

WPOA

Page 18