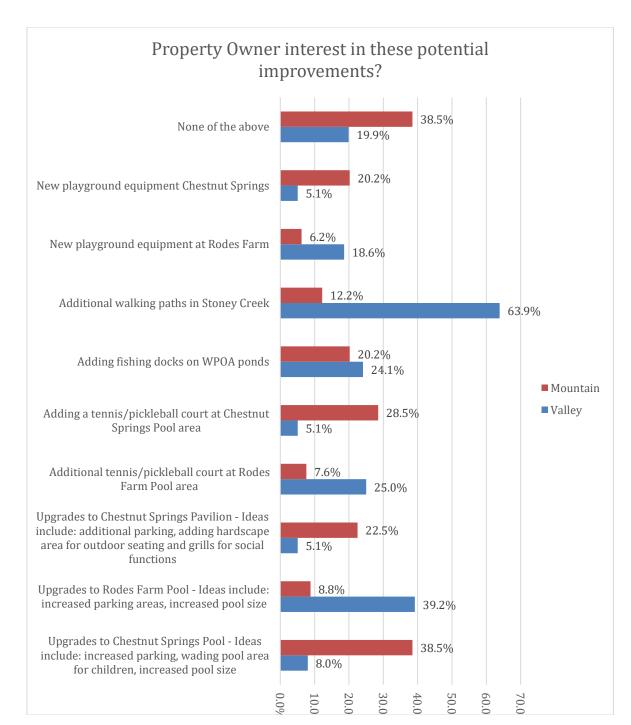

opportunity to provide individual comments on amenity use, improvements, etc. Approximately 13% of the responses collected were second responses. The "household" numbers represent the reduction of overall numbers by this 13% estimate.

































ZOGBY ANALYTICS Excellence Since 1984

















#### WPOA

Page 12





20.0

10.0

30.0

40.0

50.0

60.0

70.0

80.0

90.0

0.0%







Page 14





20.0

30.0

10.0

0.09

50.0

40.0

60.0

70.0

80.0













WPOA







Page 18





ZOGBY ANALYTICS Excellence Since 1984

















































### WPOA Operations



















ZOGBY ANALYTICS Excellence Since 1984























## Covenant Changes, Short Term Rentals & WPOA Oversight

















Polling



Page 40





### Amenities & Potential Improvements