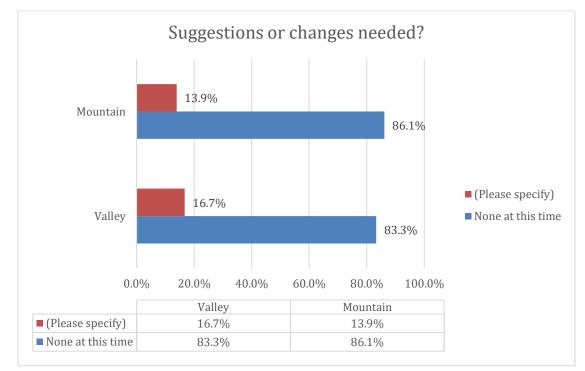

#### WPOA

Page 12

20.0

10.0

30.0

40.0

50.0

60.0

70.0

80.0

90.0

0.0%

Page 14

20.0

30.0

10.0

0.09

50.0

40.0

60.0

70.0

80.0

WPOA

Page 18