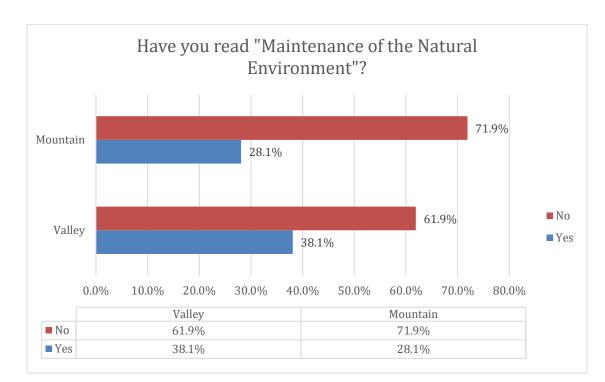

#### WPOA

Page 12

20.0

10.0

30.0

40.0

50.0

60.0

70.0

80.0

90.0

0.0%

Page 14

20.0

30.0

10.0

0.09

50.0

40.0

60.0

70.0

80.0

WPOA

Page 18