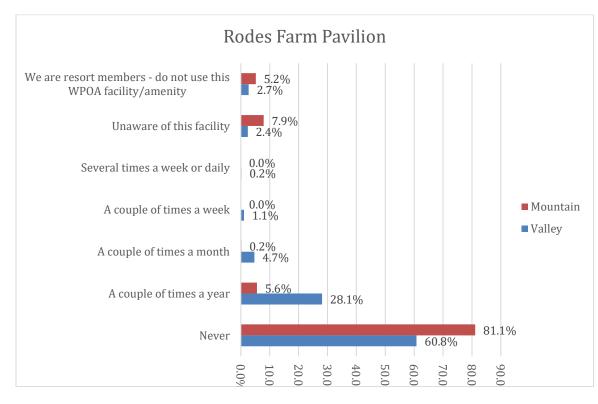

#### WPOA

Page 12

20.0

10.0

30.0

40.0

50.0

60.0

70.0

80.0

90.0

0.0%

Page 14

20.0

30.0

10.0

0.09

50.0

40.0

60.0

70.0

80.0

WPOA

Page 18