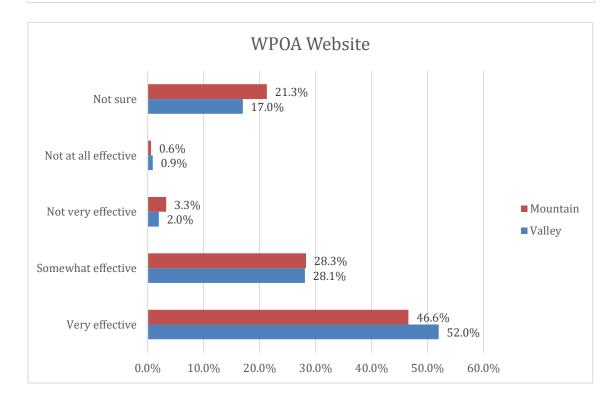

ted to only one per household. The survey allowed up to 2 responses per property/household, giving spouses an opportunity to provide individual comments on amenity use, improvements, etc. Approximately 13% of the responses collected were second responses. The "household" numbers represent the reduction of overall numbers by this 13% estimate.

































ZOGBY ANALYTICS Excellence Since 1984

















#### WPOA

Page 12





20.0

10.0

30.0

40.0

50.0

60.0

70.0

80.0

90.0

0.0%







Page 14





20.0

30.0

10.0

0.09

50.0

40.0

60.0

70.0

80.0













WPOA







Page 18





ZOGBY ANALYTICS Excellence Since 1984

















































### WPOA Operations



















ZOGBY ANALYTICS Excellence Since 1984























## Covenant Changes, Short Term Rentals & WPOA Oversight

















Polling



Page 40





### Amenities & Potential Improvements