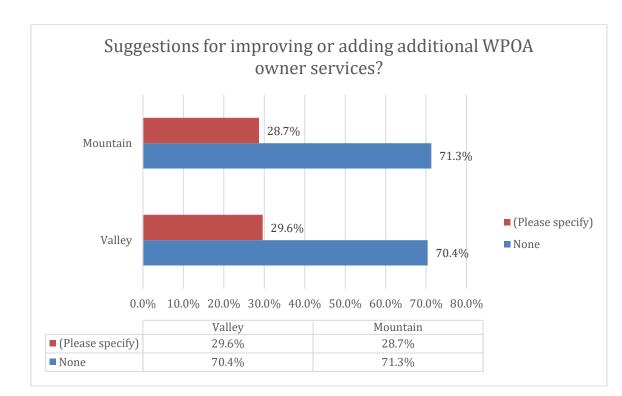

ents                   | 41   |





Demographics

\*Note – Survey responses were not limited to only one per household. The survey allowed up to 2 responses per property/household, giving spouses an opportunity to provide individual comments on amenity use, improvements, etc. Approximately 13% of the responses collected were second responses. The "household" numbers represent the reduction of overall numbers by this 13% estimate.

































ZOGBY ANALYTICS Excellence Since 1984

















#### WPOA

Page 12





20.0

10.0

30.0

40.0

50.0

60.0

70.0

80.0

90.0

0.0%







Page 14





20.0

30.0

10.0

0.09

50.0

40.0

60.0

70.0

80.0













WPOA







Page 18





ZOGBY ANALYTICS Excellence Since 1984

















































### WPOA Operations



















ZOGBY ANALYTICS Excellence Since 1984























## Covenant Changes, Short Term Rentals & WPOA Oversight

















Polling



Page 40





### Amenities & Potential Improvements