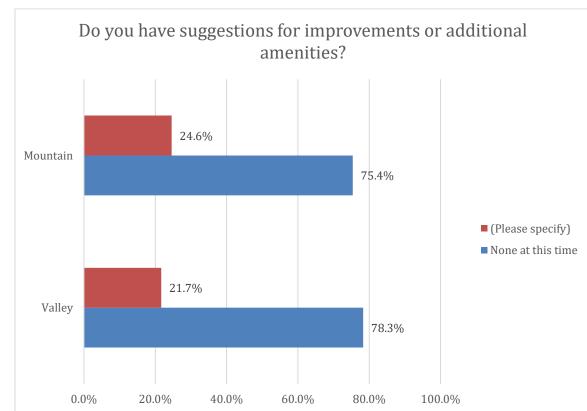

enity use, improvements, etc. Approximately 13% of the responses collected were second responses. The "household" numbers represent the reduction of overall numbers by this 13% estimate.

































ZOGBY ANALYTICS Excellence Since 1984

















#### WPOA

Page 12





20.0

10.0

30.0

40.0

50.0

60.0

70.0

80.0

90.0

0.0%







Page 14





20.0

30.0

10.0

0.09

50.0

40.0

60.0

70.0

80.0













WPOA







Page 18





ZOGBY ANALYTICS Excellence Since 1984

















































### WPOA Operations



















ZOGBY ANALYTICS Excellence Since 1984























## Covenant Changes, Short Term Rentals & WPOA Oversight

















Polling



Page 40





### Amenities & Potential Improvements