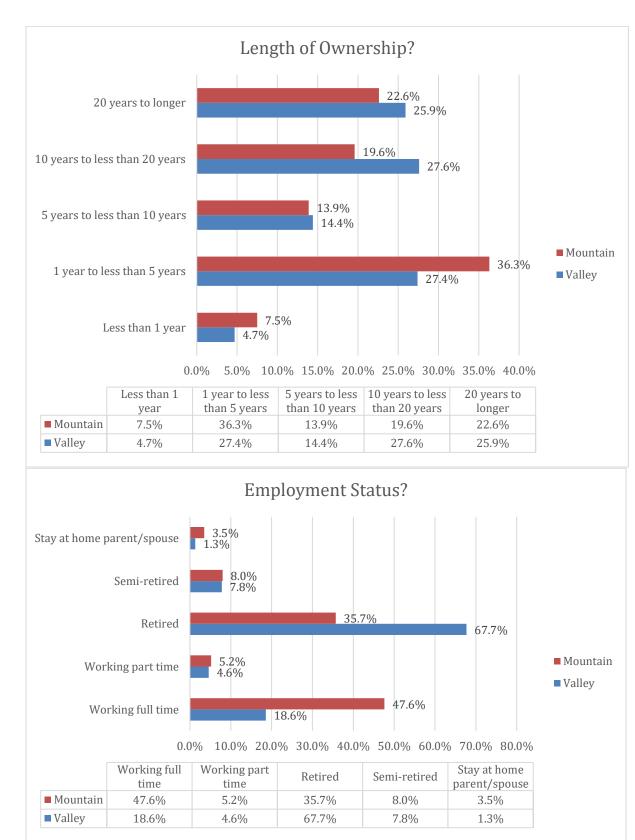

Demographics

\*Note – Survey responses were not limited to only one per household. The survey allowed up to 2 responses per property/household, giving spouses an opportunity to provide individual comments on amenity use, improvements, etc. Approximately 13% of the responses collected were second responses. The "household" numbers represent the reduction of overall numbers by this 13% estimate.