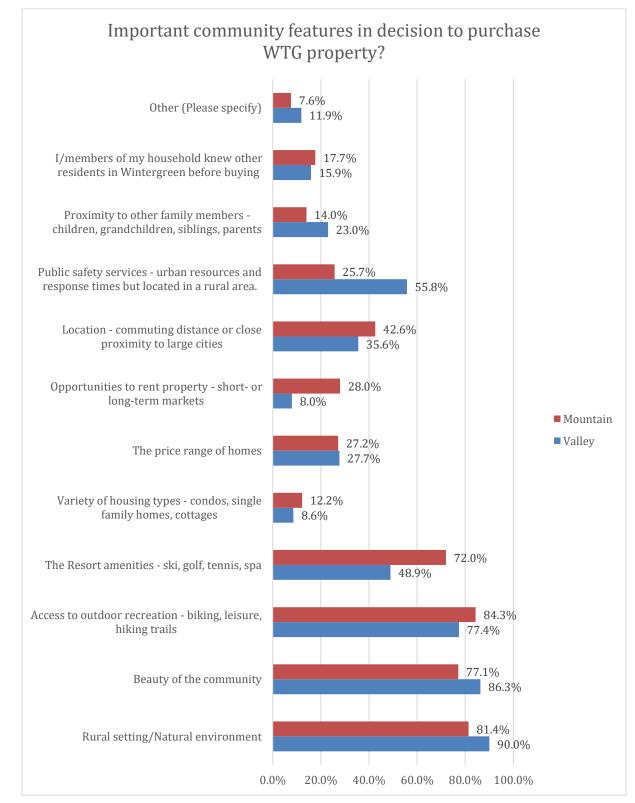

Usage                               | 8    |
| III. Current Covenants, Rules & Communication              | 21   |
| IV. WPOA Operations                                        | 30   |
| VII. Covenant Changes, Short-Term Rentals & WPOA Oversight | 37   |
| VIII. Amenities & Potential Improvements                   | 41   |





Demographics

\*Note – Survey responses were not limited to only one per household. The survey allowed up to 2 responses per property/household, giving spouses an opportunity to provide individual comments on amenity use, improvements, etc. Approximately 13% of the responses collected were second responses. The "household" numbers represent the reduction of overall numbers by this 13% estimate.

































ZOGBY ANALYTICS Excellence Since 1984

















#### WPOA

Page 12





20.0

10.0

30.0

40.0

50.0

60.0

70.0

80.0

90.0

0.0%







Page 14





20.0

30.0

10.0

0.09

50.0

40.0

60.0

70.0

80.0













WPOA







Page 18





ZOGBY ANALYTICS Excellence Since 1984

















































### WPOA Operations



















ZOGBY ANALYTICS Excellence Since 1984























## Covenant Changes, Short Term Rentals & WPOA Oversight

















Polling



Page 40





### Amenities & Potential Improvements