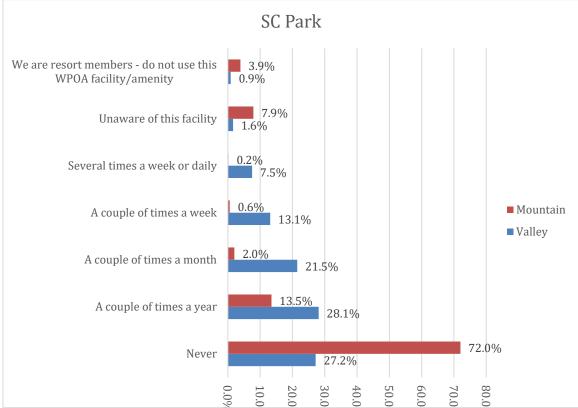

enant Changes, Short-Term Rentals & WPOA Oversight | 37   |
| VIII. Amenities & Potential Improvements                   | 41   |





Demographics

\*Note – Survey responses were not limited to only one per household. The survey allowed up to 2 responses per property/household, giving spouses an opportunity to provide individual comments on amenity use, improvements, etc. Approximately 13% of the responses collected were second responses. The "household" numbers represent the reduction of overall numbers by this 13% estimate.

































ZOGBY ANALYTICS Excellence Since 1984

















#### WPOA

Page 12





20.0

10.0

30.0

40.0

50.0

60.0

70.0

80.0

90.0

0.0%







Page 14





20.0

30.0

10.0

0.09

50.0

40.0

60.0

70.0

80.0













WPOA







Page 18





ZOGBY ANALYTICS Excellence Since 1984

















































### WPOA Operations



















ZOGBY ANALYTICS Excellence Since 1984























## Covenant Changes, Short Term Rentals & WPOA Oversight

















Polling



Page 40





### Amenities & Potential Improvements