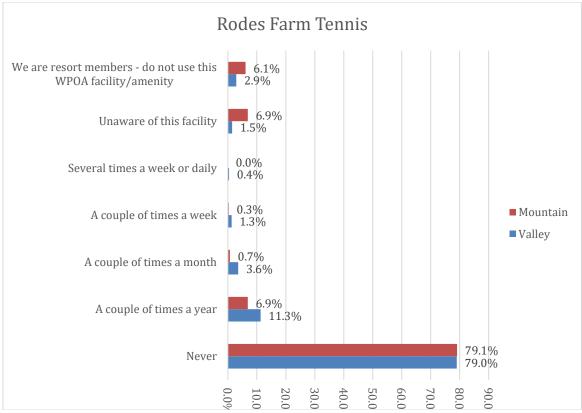

#### WPOA

Page 12

20.0

10.0

30.0

40.0

50.0

60.0

70.0

80.0

90.0

0.0%

Page 14

20.0

30.0

10.0

0.09

50.0

40.0

60.0

70.0

80.0

WPOA

Page 18