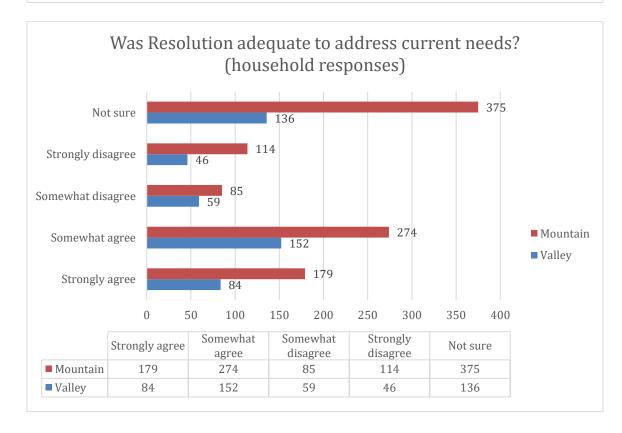

ty/household, giving spouses an opportunity to provide individual comments on amenity use, improvements, etc. Approximately 13% of the responses collected were second responses. The "household" numbers represent the reduction of overall numbers by this 13% estimate.

































ZOGBY ANALYTICS Excellence Since 1984

















#### WPOA

Page 12





20.0

10.0

30.0

40.0

50.0

60.0

70.0

80.0

90.0

0.0%







Page 14





20.0

30.0

10.0

0.09

50.0

40.0

60.0

70.0

80.0













WPOA







Page 18





ZOGBY ANALYTICS Excellence Since 1984

















































### WPOA Operations



















ZOGBY ANALYTICS Excellence Since 1984























## Covenant Changes, Short Term Rentals & WPOA Oversight

















Polling



Page 40





### Amenities & Potential Improvements