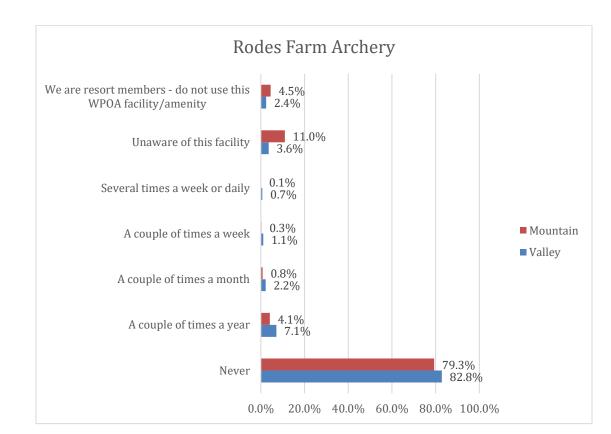

, Short-Term Rentals & WPOA Oversight | 37   |
| VIII. Amenities & Potential Improvements                   | 41   |





Demographics

\*Note – Survey responses were not limited to only one per household. The survey allowed up to 2 responses per property/household, giving spouses an opportunity to provide individual comments on amenity use, improvements, etc. Approximately 13% of the responses collected were second responses. The "household" numbers represent the reduction of overall numbers by this 13% estimate.

































ZOGBY ANALYTICS Excellence Since 1984

















#### WPOA

Page 12





20.0

10.0

30.0

40.0

50.0

60.0

70.0

80.0

90.0

0.0%







Page 14





20.0

30.0

10.0

0.09

50.0

40.0

60.0

70.0

80.0













WPOA







Page 18





ZOGBY ANALYTICS Excellence Since 1984

















































### WPOA Operations



















ZOGBY ANALYTICS Excellence Since 1984























## Covenant Changes, Short Term Rentals & WPOA Oversight

















Polling



Page 40





### Amenities & Potential Improvements