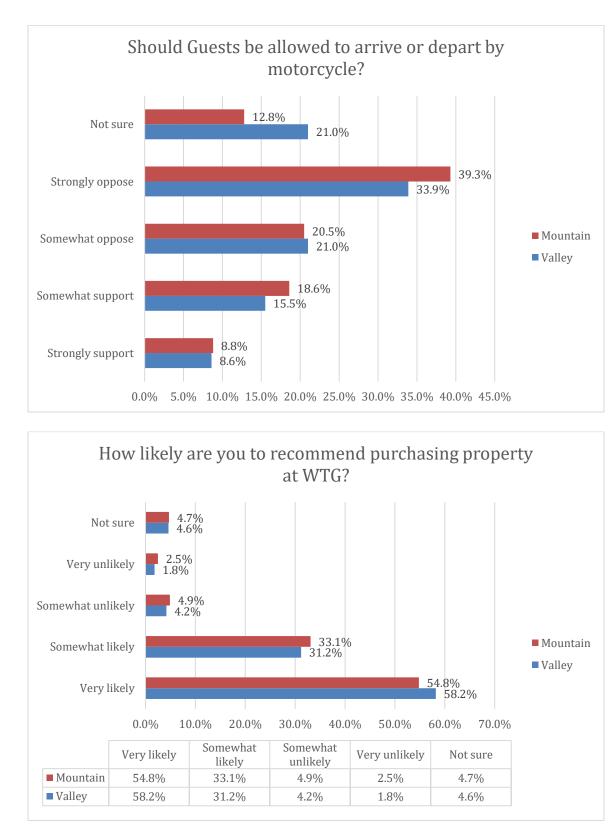

ies & Potential Improvements                   | 41   |





Demographics

\*Note – Survey responses were not limited to only one per household. The survey allowed up to 2 responses per property/household, giving spouses an opportunity to provide individual comments on amenity use, improvements, etc. Approximately 13% of the responses collected were second responses. The "household" numbers represent the reduction of overall numbers by this 13% estimate.

































ZOGBY ANALYTICS Excellence Since 1984

















#### WPOA

Page 12





20.0

10.0

30.0

40.0

50.0

60.0

70.0

80.0

90.0

0.0%







Page 14





20.0

30.0

10.0

0.09

50.0

40.0

60.0

70.0

80.0













WPOA







Page 18





ZOGBY ANALYTICS Excellence Since 1984

















































### WPOA Operations



















ZOGBY ANALYTICS Excellence Since 1984























## Covenant Changes, Short Term Rentals & WPOA Oversight

















Polling



Page 40





### Amenities & Potential Improvements