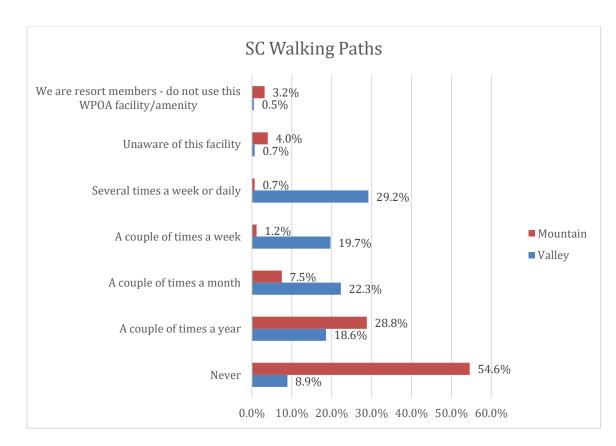

|
| VII. Covenant Changes, Short-Term Rentals & WPOA Oversight | 37   |
| VIII. Amenities & Potential Improvements                   | 41   |





Demographics

\*Note – Survey responses were not limited to only one per household. The survey allowed up to 2 responses per property/household, giving spouses an opportunity to provide individual comments on amenity use, improvements, etc. Approximately 13% of the responses collected were second responses. The "household" numbers represent the reduction of overall numbers by this 13% estimate.

































ZOGBY ANALYTICS Excellence Since 1984

















#### WPOA

Page 12





20.0

10.0

30.0

40.0

50.0

60.0

70.0

80.0

90.0

0.0%







Page 14





20.0

30.0

10.0

0.09

50.0

40.0

60.0

70.0

80.0













WPOA







Page 18





ZOGBY ANALYTICS Excellence Since 1984

















































### WPOA Operations



















ZOGBY ANALYTICS Excellence Since 1984























## Covenant Changes, Short Term Rentals & WPOA Oversight

















Polling



Page 40





### Amenities & Potential Improvements