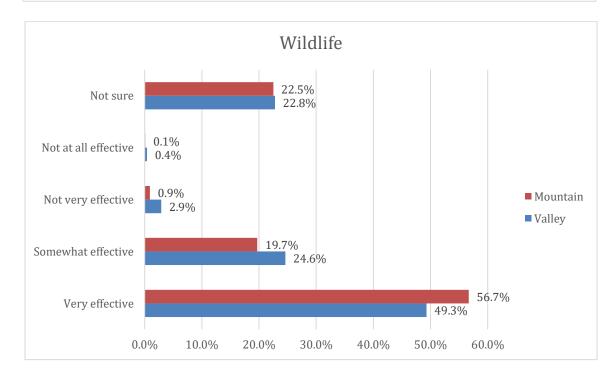

graphics

\*Note – Survey responses were not limited to only one per household. The survey allowed up to 2 responses per property/household, giving spouses an opportunity to provide individual comments on amenity use, improvements, etc. Approximately 13% of the responses collected were second responses. The "household" numbers represent the reduction of overall numbers by this 13% estimate.

































ZOGBY ANALYTICS Excellence Since 1984

















#### WPOA

Page 12





20.0

10.0

30.0

40.0

50.0

60.0

70.0

80.0

90.0

0.0%







Page 14





20.0

30.0

10.0

0.09

50.0

40.0

60.0

70.0

80.0













WPOA







Page 18





ZOGBY ANALYTICS Excellence Since 1984

















































### WPOA Operations



















ZOGBY ANALYTICS Excellence Since 1984























## Covenant Changes, Short Term Rentals & WPOA Oversight

















Polling



Page 40





### Amenities & Potential Improvements