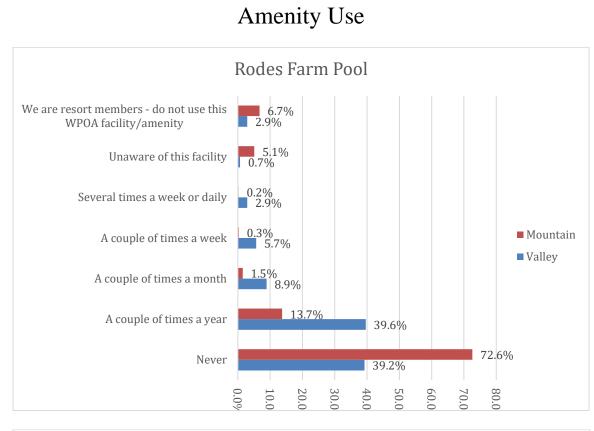

#### WPOA

Page 12

20.0

10.0

30.0

40.0

50.0

60.0

70.0

80.0

90.0

0.0%

Page 14

20.0

30.0

10.0

0.09

50.0

40.0

60.0

70.0

80.0

WPOA

Page 18