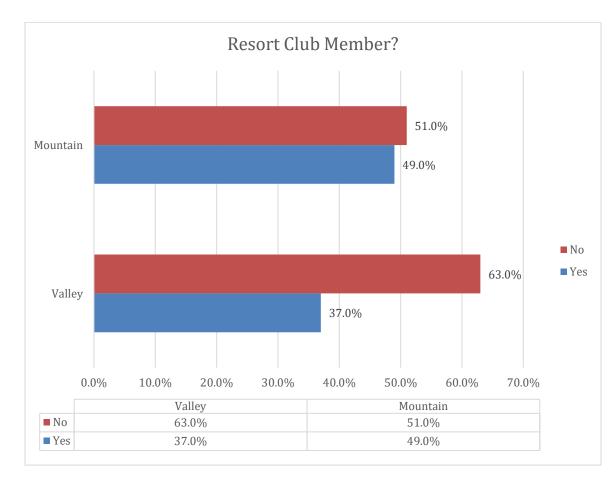

Demographics

\*Note – Survey responses were not limited to only one per household. The survey allowed up to 2 responses per property/household, giving spouses an opportunity to provide individual comments on amenity use, improvements, etc. Approximately 13% of the responses collected were second responses. The "household" numbers represent the reduction of overall numbers by this 13% estimate.