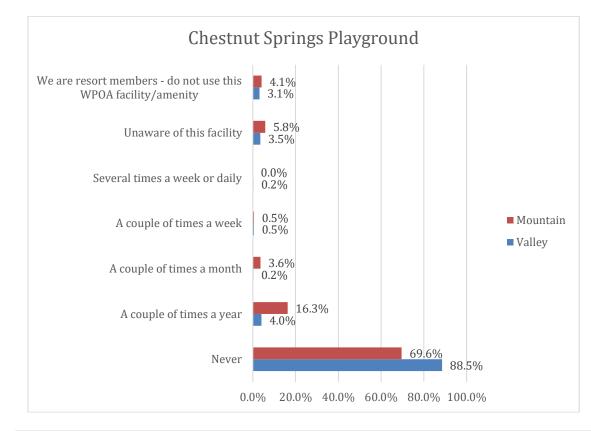

ovenant Changes, Short-Term Rentals & WPOA Oversight | 37   |
| VIII. Amenities & Potential Improvements                   | 41   |





Demographics

\*Note – Survey responses were not limited to only one per household. The survey allowed up to 2 responses per property/household, giving spouses an opportunity to provide individual comments on amenity use, improvements, etc. Approximately 13% of the responses collected were second responses. The "household" numbers represent the reduction of overall numbers by this 13% estimate.

































ZOGBY ANALYTICS Excellence Since 1984

















#### WPOA

Page 12





20.0

10.0

30.0

40.0

50.0

60.0

70.0

80.0

90.0

0.0%







Page 14





20.0

30.0

10.0

0.09

50.0

40.0

60.0

70.0

80.0













WPOA







Page 18





ZOGBY ANALYTICS Excellence Since 1984

















































### WPOA Operations



















ZOGBY ANALYTICS Excellence Since 1984























## Covenant Changes, Short Term Rentals & WPOA Oversight

















Polling



Page 40





### Amenities & Potential Improvements