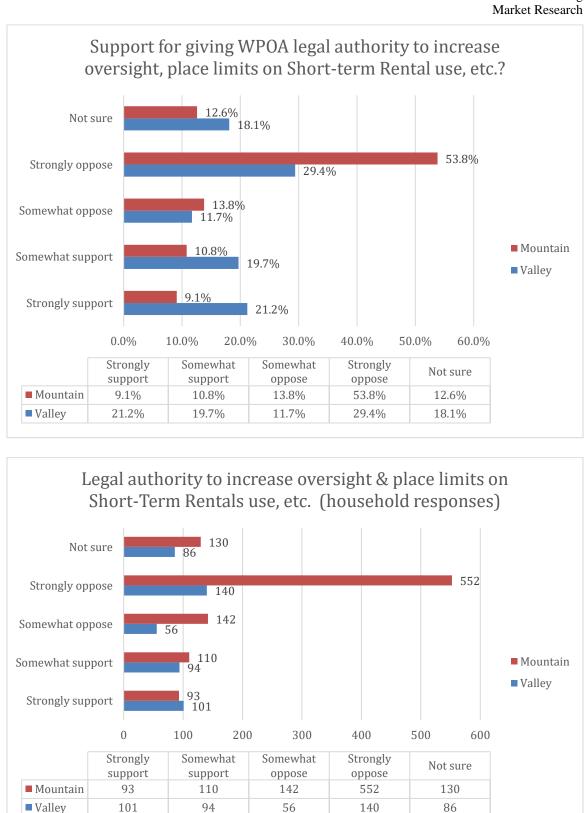

g spouses an opportunity to provide individual comments on amenity use, improvements, etc. Approximately 13% of the responses collected were second responses. The "household" numbers represent the reduction of overall numbers by this 13% estimate.

































ZOGBY ANALYTICS Excellence Since 1984

















#### WPOA

Page 12





20.0

10.0

30.0

40.0

50.0

60.0

70.0

80.0

90.0

0.0%







Page 14





20.0

30.0

10.0

0.09

50.0

40.0

60.0

70.0

80.0













WPOA







Page 18





ZOGBY ANALYTICS Excellence Since 1984

















































### WPOA Operations



















ZOGBY ANALYTICS Excellence Since 1984























## Covenant Changes, Short Term Rentals & WPOA Oversight

















Polling



Page 40





### Amenities & Potential Improvements