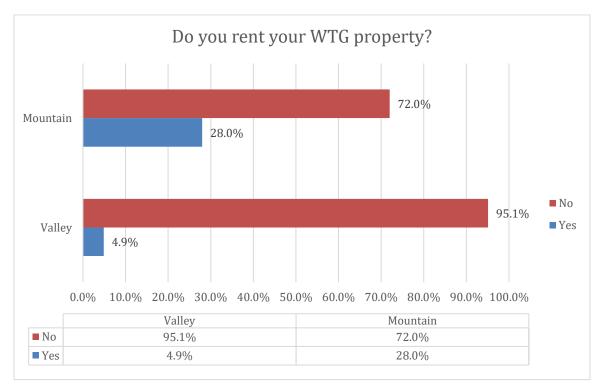

| 2    |
| II. Property & Amenity Usage                               | 8    |
| III. Current Covenants, Rules & Communication              | 21   |
| IV. WPOA Operations                                        | 30   |
| VII. Covenant Changes, Short-Term Rentals & WPOA Oversight | 37   |
| VIII. Amenities & Potential Improvements                   | 41   |





Demographics

\*Note – Survey responses were not limited to only one per household. The survey allowed up to 2 responses per property/household, giving spouses an opportunity to provide individual comments on amenity use, improvements, etc. Approximately 13% of the responses collected were second responses. The "household" numbers represent the reduction of overall numbers by this 13% estimate.

































ZOGBY ANALYTICS Excellence Since 1984

















#### WPOA

Page 12





20.0

10.0

30.0

40.0

50.0

60.0

70.0

80.0

90.0

0.0%







Page 14





20.0

30.0

10.0

0.09

50.0

40.0

60.0

70.0

80.0













WPOA







Page 18





ZOGBY ANALYTICS Excellence Since 1984

















































### WPOA Operations



















ZOGBY ANALYTICS Excellence Since 1984























## Covenant Changes, Short Term Rentals & WPOA Oversight

















Polling



Page 40





### Amenities & Potential Improvements