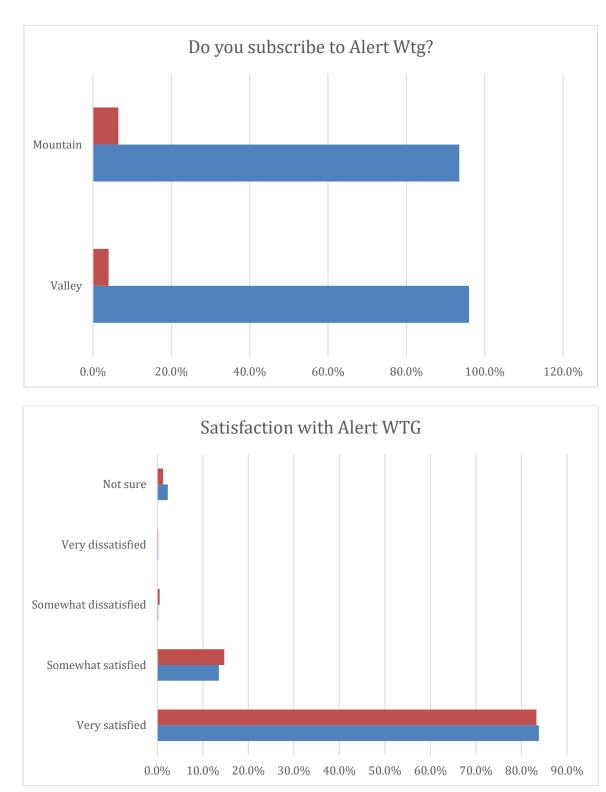

ntial Improvements                   | 41   |





Demographics

\*Note – Survey responses were not limited to only one per household. The survey allowed up to 2 responses per property/household, giving spouses an opportunity to provide individual comments on amenity use, improvements, etc. Approximately 13% of the responses collected were second responses. The "household" numbers represent the reduction of overall numbers by this 13% estimate.

































ZOGBY ANALYTICS Excellence Since 1984

















#### WPOA

Page 12





20.0

10.0

30.0

40.0

50.0

60.0

70.0

80.0

90.0

0.0%







Page 14





20.0

30.0

10.0

0.09

50.0

40.0

60.0

70.0

80.0













WPOA







Page 18





ZOGBY ANALYTICS Excellence Since 1984

















































### WPOA Operations



















ZOGBY ANALYTICS Excellence Since 1984























## Covenant Changes, Short Term Rentals & WPOA Oversight

















Polling



Page 40





### Amenities & Potential Improvements