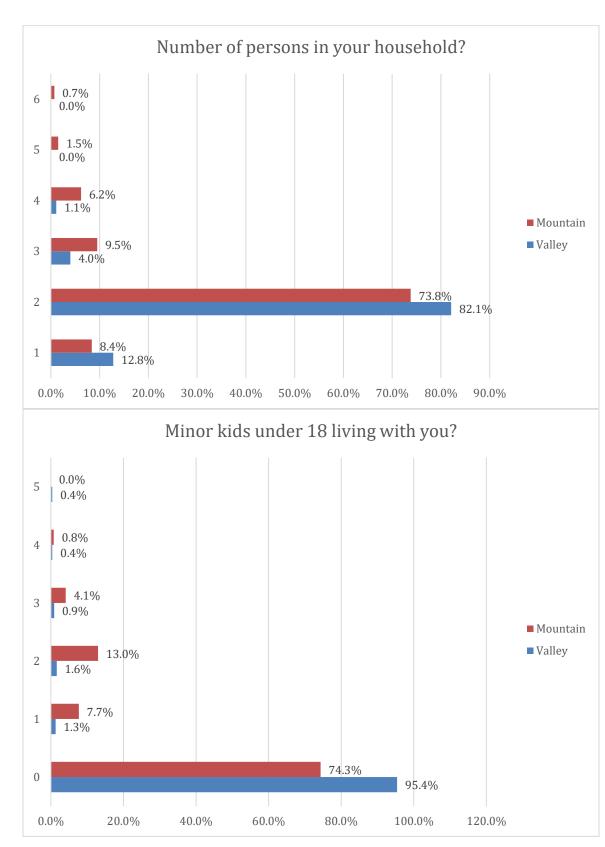

Demographics

\*Note – Survey responses were not limited to only one per household. The survey allowed up to 2 responses per property/household, giving spouses an opportunity to provide individual comments on amenity use, improvements, etc. Approximately 13% of the responses collected were second responses. The "household" numbers represent the reduction of overall numbers by this 13% estimate.