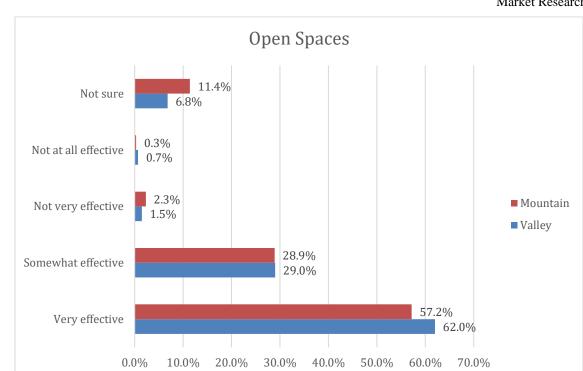

mited to only one per household. The survey allowed up to 2 responses per property/household, giving spouses an opportunity to provide individual comments on amenity use, improvements, etc. Approximately 13% of the responses collected were second responses. The "household" numbers represent the reduction of overall numbers by this 13% estimate.

































ZOGBY ANALYTICS Excellence Since 1984

















#### WPOA

Page 12





20.0

10.0

30.0

40.0

50.0

60.0

70.0

80.0

90.0

0.0%







Page 14





20.0

30.0

10.0

0.09

50.0

40.0

60.0

70.0

80.0













WPOA







Page 18





ZOGBY ANALYTICS Excellence Since 1984

















































### WPOA Operations



















ZOGBY ANALYTICS Excellence Since 1984























## Covenant Changes, Short Term Rentals & WPOA Oversight

















Polling



Page 40





### Amenities & Potential Improvements