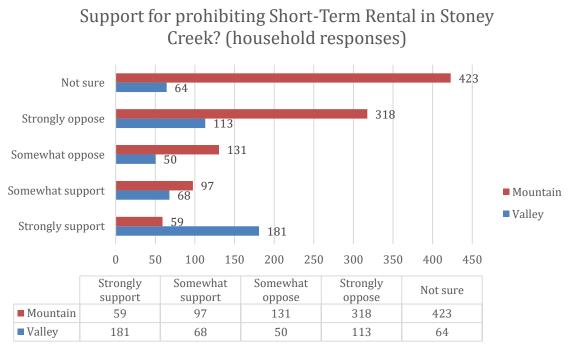

sehold, giving spouses an opportunity to provide individual comments on amenity use, improvements, etc. Approximately 13% of the responses collected were second responses. The "household" numbers represent the reduction of overall numbers by this 13% estimate.

































ZOGBY ANALYTICS Excellence Since 1984

















#### WPOA

Page 12





20.0

10.0

30.0

40.0

50.0

60.0

70.0

80.0

90.0

0.0%







Page 14





20.0

30.0

10.0

0.09

50.0

40.0

60.0

70.0

80.0













WPOA







Page 18





ZOGBY ANALYTICS Excellence Since 1984

















































### WPOA Operations



















ZOGBY ANALYTICS Excellence Since 1984























## Covenant Changes, Short Term Rentals & WPOA Oversight

















Polling



Page 40





### Amenities & Potential Improvements