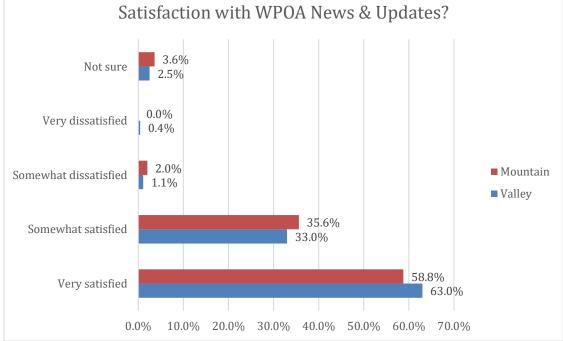

Potential Improvements                   | 41   |





Demographics

\*Note – Survey responses were not limited to only one per household. The survey allowed up to 2 responses per property/household, giving spouses an opportunity to provide individual comments on amenity use, improvements, etc. Approximately 13% of the responses collected were second responses. The "household" numbers represent the reduction of overall numbers by this 13% estimate.

































ZOGBY ANALYTICS Excellence Since 1984

















#### WPOA

Page 12





20.0

10.0

30.0

40.0

50.0

60.0

70.0

80.0

90.0

0.0%







Page 14





20.0

30.0

10.0

0.09

50.0

40.0

60.0

70.0

80.0













WPOA







Page 18





ZOGBY ANALYTICS Excellence Since 1984

















































### WPOA Operations



















ZOGBY ANALYTICS Excellence Since 1984























## Covenant Changes, Short Term Rentals & WPOA Oversight

















Polling



Page 40





### Amenities & Potential Improvements