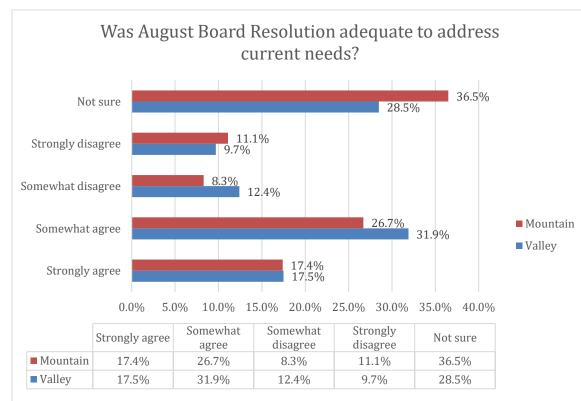

erty/household, giving spouses an opportunity to provide individual comments on amenity use, improvements, etc. Approximately 13% of the responses collected were second responses. The "household" numbers represent the reduction of overall numbers by this 13% estimate.

































ZOGBY ANALYTICS Excellence Since 1984

















#### WPOA

Page 12





20.0

10.0

30.0

40.0

50.0

60.0

70.0

80.0

90.0

0.0%







Page 14





20.0

30.0

10.0

0.09

50.0

40.0

60.0

70.0

80.0













WPOA







Page 18





ZOGBY ANALYTICS Excellence Since 1984

















































### WPOA Operations



















ZOGBY ANALYTICS Excellence Since 1984























## Covenant Changes, Short Term Rentals & WPOA Oversight

















Polling



Page 40





### Amenities & Potential Improvements