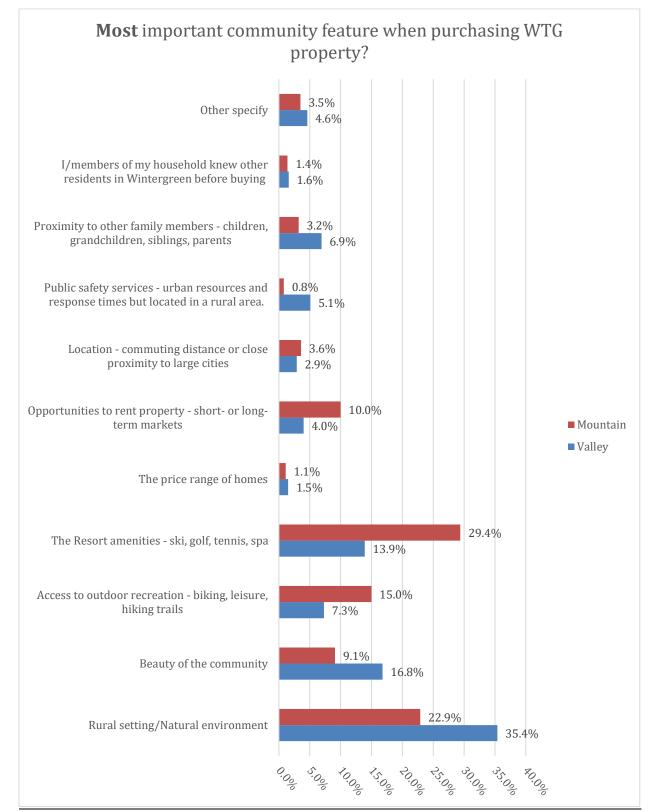

e                               | 8    |
| III. Current Covenants, Rules & Communication              | 21   |
| IV. WPOA Operations                                        | 30   |
| VII. Covenant Changes, Short-Term Rentals & WPOA Oversight | 37   |
| VIII. Amenities & Potential Improvements                   | 41   |





Demographics

\*Note – Survey responses were not limited to only one per household. The survey allowed up to 2 responses per property/household, giving spouses an opportunity to provide individual comments on amenity use, improvements, etc. Approximately 13% of the responses collected were second responses. The "household" numbers represent the reduction of overall numbers by this 13% estimate.

































ZOGBY ANALYTICS Excellence Since 1984

















#### WPOA

Page 12





20.0

10.0

30.0

40.0

50.0

60.0

70.0

80.0

90.0

0.0%







Page 14





20.0

30.0

10.0

0.09

50.0

40.0

60.0

70.0

80.0













WPOA







Page 18





ZOGBY ANALYTICS Excellence Since 1984

















































### WPOA Operations



















ZOGBY ANALYTICS Excellence Since 1984























## Covenant Changes, Short Term Rentals & WPOA Oversight

















Polling



Page 40





### Amenities & Potential Improvements