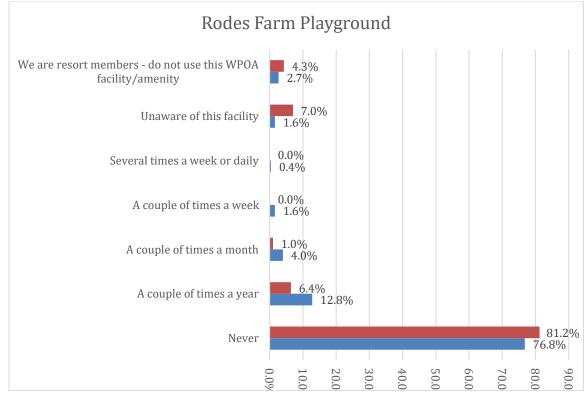

|
| VII. Covenant Changes, Short-Term Rentals & WPOA Oversight | 37   |
| VIII. Amenities & Potential Improvements                   | 41   |





Demographics

\*Note – Survey responses were not limited to only one per household. The survey allowed up to 2 responses per property/household, giving spouses an opportunity to provide individual comments on amenity use, improvements, etc. Approximately 13% of the responses collected were second responses. The "household" numbers represent the reduction of overall numbers by this 13% estimate.

































ZOGBY ANALYTICS Excellence Since 1984

















#### WPOA

Page 12





20.0

10.0

30.0

40.0

50.0

60.0

70.0

80.0

90.0

0.0%







Page 14





20.0

30.0

10.0

0.09

50.0

40.0

60.0

70.0

80.0













WPOA







Page 18





ZOGBY ANALYTICS Excellence Since 1984

















































### WPOA Operations



















ZOGBY ANALYTICS Excellence Since 1984























## Covenant Changes, Short Term Rentals & WPOA Oversight

















Polling



Page 40





### Amenities & Potential Improvements