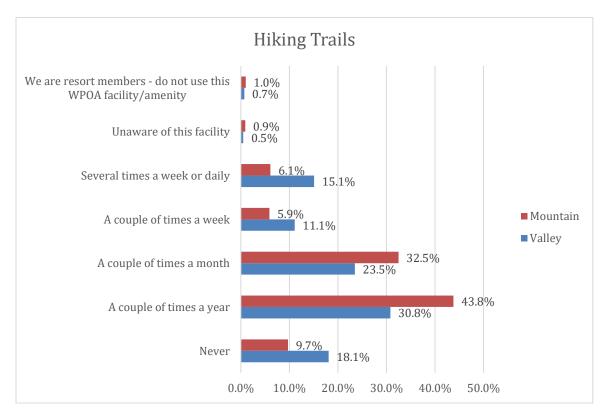

30   |
| VII. Covenant Changes, Short-Term Rentals & WPOA Oversight | 37   |
| VIII. Amenities & Potential Improvements                   | 41   |





Demographics

\*Note – Survey responses were not limited to only one per household. The survey allowed up to 2 responses per property/household, giving spouses an opportunity to provide individual comments on amenity use, improvements, etc. Approximately 13% of the responses collected were second responses. The "household" numbers represent the reduction of overall numbers by this 13% estimate.

































ZOGBY ANALYTICS Excellence Since 1984

















#### WPOA

Page 12





20.0

10.0

30.0

40.0

50.0

60.0

70.0

80.0

90.0

0.0%







Page 14





20.0

30.0

10.0

0.09

50.0

40.0

60.0

70.0

80.0













WPOA







Page 18





ZOGBY ANALYTICS Excellence Since 1984

















































### WPOA Operations



















ZOGBY ANALYTICS Excellence Since 1984























## Covenant Changes, Short Term Rentals & WPOA Oversight

















Polling



Page 40





### Amenities & Potential Improvements