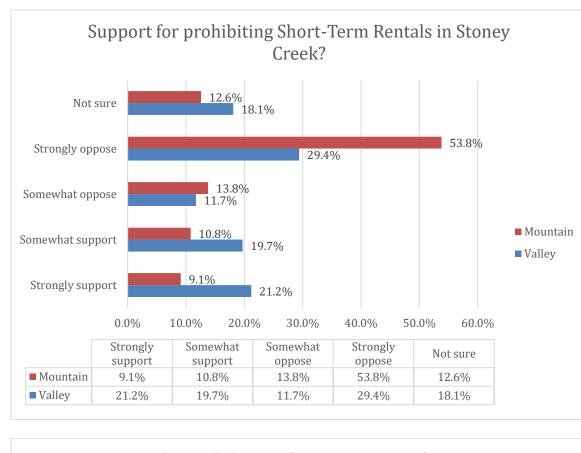

ousehold, giving spouses an opportunity to provide individual comments on amenity use, improvements, etc. Approximately 13% of the responses collected were second responses. The "household" numbers represent the reduction of overall numbers by this 13% estimate.

































ZOGBY ANALYTICS Excellence Since 1984

















#### WPOA

Page 12





20.0

10.0

30.0

40.0

50.0

60.0

70.0

80.0

90.0

0.0%







Page 14





20.0

30.0

10.0

0.09

50.0

40.0

60.0

70.0

80.0













WPOA







Page 18





ZOGBY ANALYTICS Excellence Since 1984

















































### WPOA Operations



















ZOGBY ANALYTICS Excellence Since 1984























## Covenant Changes, Short Term Rentals & WPOA Oversight

















Polling



Page 40





### Amenities & Potential Improvements