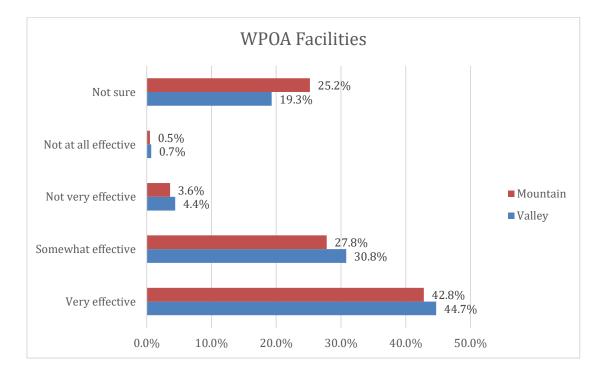

t limited to only one per household. The survey allowed up to 2 responses per property/household, giving spouses an opportunity to provide individual comments on amenity use, improvements, etc. Approximately 13% of the responses collected were second responses. The "household" numbers represent the reduction of overall numbers by this 13% estimate.

































ZOGBY ANALYTICS Excellence Since 1984

















#### WPOA

Page 12





20.0

10.0

30.0

40.0

50.0

60.0

70.0

80.0

90.0

0.0%







Page 14





20.0

30.0

10.0

0.09

50.0

40.0

60.0

70.0

80.0













WPOA







Page 18





ZOGBY ANALYTICS Excellence Since 1984

















































### WPOA Operations



















ZOGBY ANALYTICS Excellence Since 1984























## Covenant Changes, Short Term Rentals & WPOA Oversight

















Polling



Page 40





### Amenities & Potential Improvements